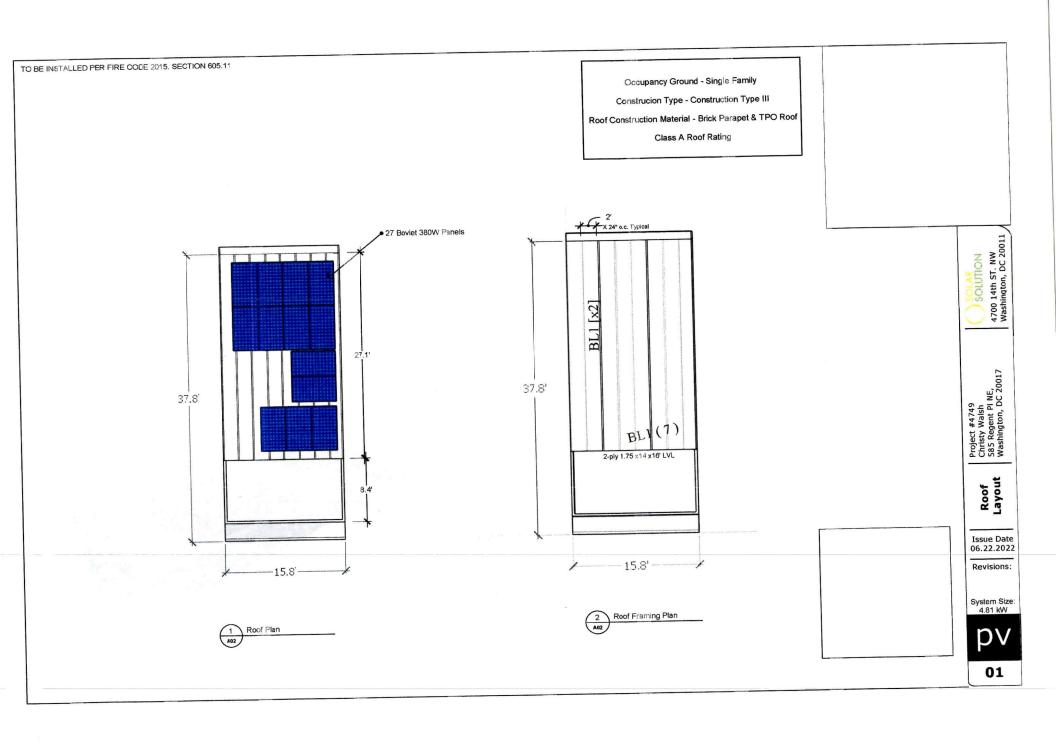

|          |
| Apr-25                                     | \$20.40  | \$16.55 |          |
| May-25                                     | \$20.40  | \$18.18 | 389.01   |
| Monthly Average                            | \$38.14  | \$20.01 | \$166.34 |
| NET Monthly Average Electric & Gas Payment |          |         | (\$9.02) |



**MCENEARNEY** 

# Index

00\_Index

A01\_Overview

PV01\_Roof Layout

PV02\_Ballast Detail

PV03\_ Hardware Specifications

E01\_Electrical Diagram

**E02\_Electrical Calculations** 

E03\_Electrical Labels

# Scope of Work:

To install 4.81 kW size of solar panels with a system height of 1.1 feet on roof of building.

#### Codes

- 2017 DCMR 12H
- FIRE CODE 2015. SECTION 605.11.
- 2017 DCMR 12A
- IBC 2015 2017 DCMR 12B
- 2015 IRC 2017 DCMR 12C
- **NEC 2014**









Silfab 370W

ULC ORD C1703, UL1703, CEC listed\*\*\*, UL 61215-1/-1-1/-2\*\*\*, UL 61730-1/-2, IEC 61215-1/-1-1/-2\*\*\*. IEC 61730-1/-2\*\*\*, CSA C22.2#61730-1/-2\*\*\*, IEC 62716 Ammonia Corrosion; IEC61701:2011 Salt Mist Corrosion Certifed, UL Fire Rating: Type 2

#### Electrical Data/STC

Nominal Power [Wp]: 370W Operational Voltage [Vmp]: 34.95V Operational Current [Imp]: 10.60A Open-Circuit Voltage [Voc]: 41.75V Short-Circuit Current [Isc]: 11.25A

#### Component Materials

CO 2 US (107 60 B.HS

120 Half cells - Si mono PERC 9 busbar - 83 x 166 mm



IQ7

| INPUT DATA (DC)                           | 107-60-2-05/107-60-8-05                                                     |  |
|-------------------------------------------|-----------------------------------------------------