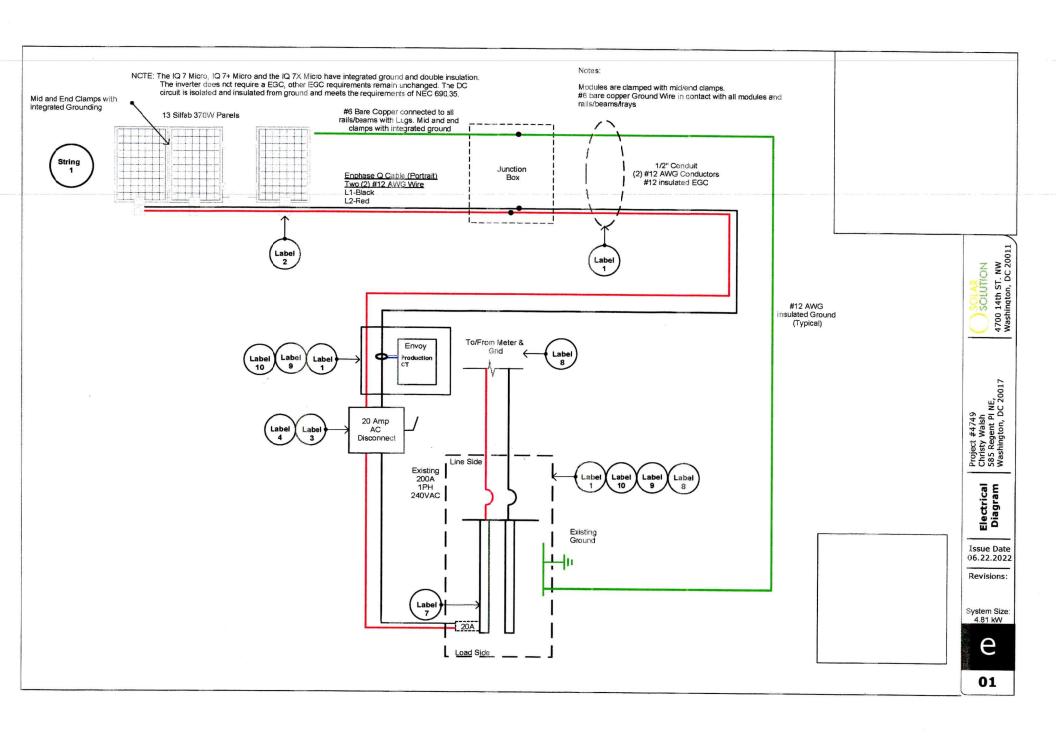

authorized UNIRAC documents
- Values represent the allowable and design load capacity of a single end clamp assembly when used with a SolarMount series beam to retain a module in the direction indicated
- Assemble with one Unirac 1/4"-20 T-bolt and one 1/4"-20 ASTM F594 senated flange nut
- Use anti-seize and tighten to 10 ft-lbs of torque
- Resistance factors and safety factors are determined according to part 1 section 9 of the 2005 Aluminum Design Manual and thirdparty test results from an IAS accredited laboratory
- Modules must be installed at least 1.5 in from either end of a beam

4700 14th ST. NW Washington, DC 20011 SOLUTION

Project #4749 Christy Walsh 585 Regent Pl NE, Washington, DC 20017

Hardware Specifications

Issue Date 06.22.2022

Revisions:

System Size: 4.81 kW



03



#### CODE REFERENCE:

ART 6908 (A)

 The maximum current shall be the sum of parallel module rated short - circuit currents multiplied by 125%.

3. The maximum current shall be the inverter continuous output current rating.

#### ART 690.8(B)(1)

CONDUCTION MUST HAVE 30 C AMPACITY > 125% OF CONTINUOUS CURRENT PER 690.8(A)

CONDUCTOR MUST HAVE (AFTER CORRECTIONS FOR CONDITIONS OF USE) GREATER THAN OR EQUAL TO CONTINUOUS CURRENT PER TABLE 310.15

EVALUATE CONDUCTOR TEMPERATURE AT TERMINATION PER ART 110.14(C). AMPACITY OF WIRE DERATED FOR CONDITIONS OF TERMINATION MUST BE > CONTINUOUS CURRENT X 1.25.

#### DC CALCULATIONS

SYSTEM SIZE: 13X 370 W = 4.81kW

PV SOURCE CIRCUIT PY MODULE ISC = 11.25A # OF MODULES IN PARAL\_EL PER CIRCUIT = 1 MAX ISC = 1 X11.25 A X 1.25= 14.06 OCPD/Ampacity = 14