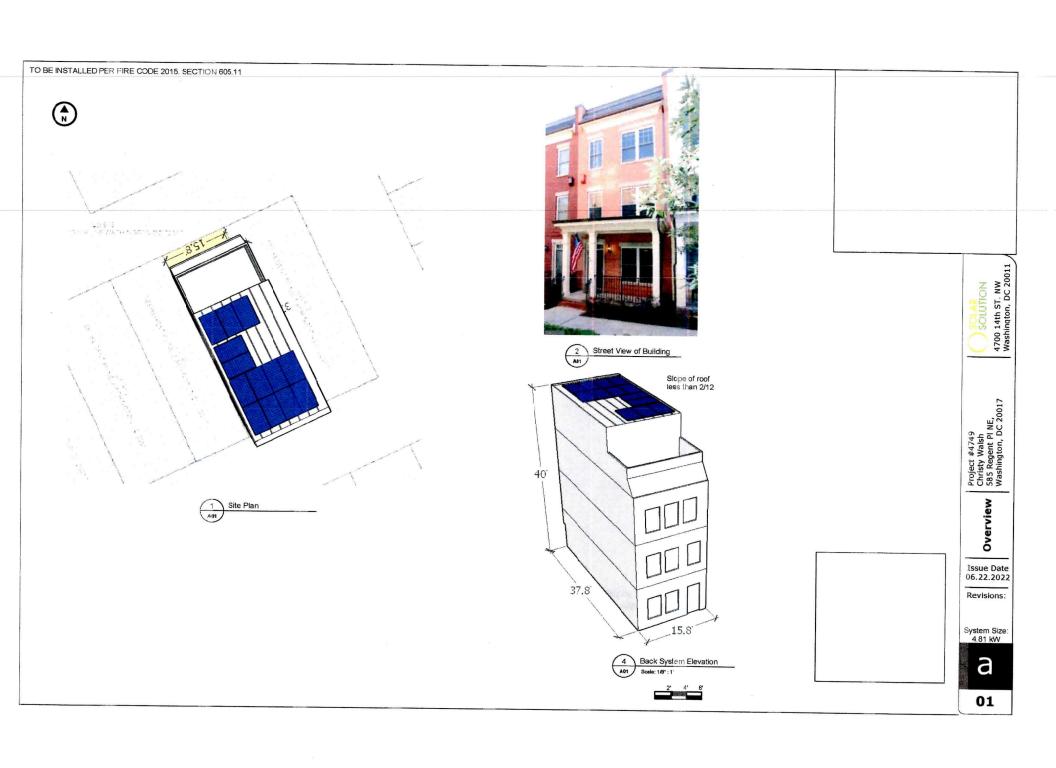

2 |          |
| Apr-25                                     | \$20.40  | \$16.55 |          |
| May-25                                     | \$20.40  | \$18.18 | 389.01   |
| Monthly Average                            | \$38.14  | \$20.01 | \$166.34 |
| NET Monthly Average Electric & Gas Payment |          |         | (\$9.02) |



**MCENEARNEY** 

# Index

00\_Index

A01\_Overview

PV01\_Roof Layout

PV02\_Ballast Detail

PV03\_ Hardware Specifications

E01\_Electrical Diagram

**E02\_Electrical Calculations** 

E03\_Electrical Labels

# Scope of Work:

To install 4.81 kW size of solar panels with a system height of 1.1 feet on roof of building.

#### Codes

- 2017 DCMR 12H
- FIRE CODE 2015. SECTION 605.11.
- 2017 DCMR 12A
- IBC 2015 2017 DCMR 12B
- 2015 IRC 2017 DCMR 12C
- **NEC 2014**









Silfab 370W

ULC ORD C1703, UL1703, CEC listed\*\*\*, UL 61215-1/-1-1/-2\*\*\*, UL 61730-1/-2, IEC 61215-1/-1-1/-2\*\*\*. IEC 61730-1/-2\*\*\*, CSA C22.2#61730-1/-2\*\*\*, IEC 62716 Ammonia Corrosion; IEC61701:2011 Salt Mist Corrosion Certifed, UL Fire Rating: Type 2

#### Electrical Data/STC

Nominal Power [Wp]: 370W Operational Voltage [Vmp]: 34.95V Operational Current [Imp]: 10.60A Open-Circuit Voltage [Voc]: 41.75V Short-Circuit Current [Isc]: 11.25A

#### Component Materials

CO 2 US (107 60 B.HS

120 Half cells - Si mono PERC 9 busbar - 83 x 166 mm



IQ7

| INPUT DATA (DC)                           | 107-60-2-05/107-60-8-05                                                     |  |
|-------------------------------------------|---------------------------------------------------